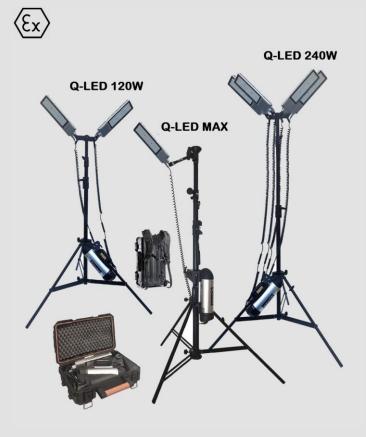

## Available Q-LED versions:

- MAX (Q-TRIPOD) 10.000lm
- STANDARD 10.000lm
- MINI 10.000lm
- For a special request:
- 120W 20.000lm
- 240W 40.000lm

All our lighting sets are packed in solid cases with a stacking system or high-quality waterproof, reinforced covers.