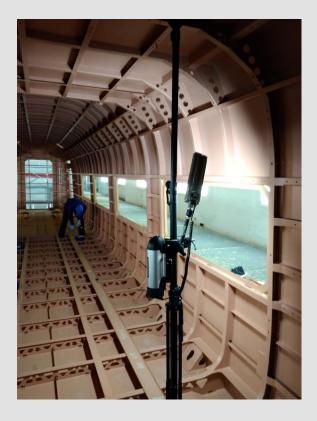

Possibility to install lighting in narrow passages and small rooms without obstructing traffic  $\rightarrow$ 

← Q-TRIPOD support stand weighing 3.9 kg with expansion function

 Three-legged base with adjustable length allows you to set up the tripod on uneven ground