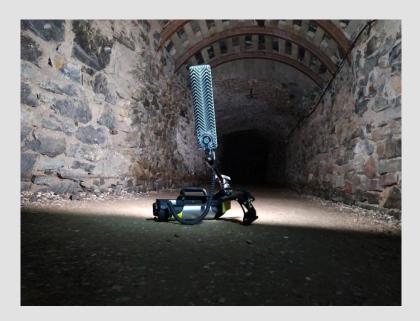

Possibility to install lighting in narrow passages and small rooms without obstructing traffic  $\rightarrow$ 

← Q-TRIPOD support stand weighing 3.9 kg with expansion function

 Three-legged base with adjustable length allows you to set up the tripod on uneven ground

The Q-LED system is a block construction based on a technically advanced lighting fixture anda replaceable Q-POWER-BANK LI-ION battery. Thanks to our solutions, the set can be freely configured in terms of power or power source. We offer lightweight tripods made of aluminum, and the adjustable Q-GRIP handle allows easy mounting of the device anywhere.