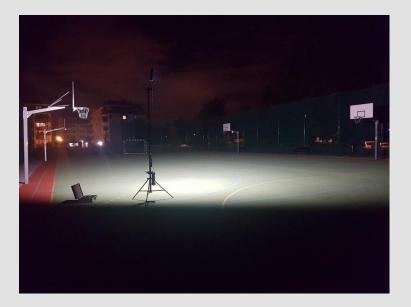

360° articulated arm locked by one movement allows you to set the light beam in any direction

Smooth power regulation 800 ~ 10.000lm Working time from 7h to 80h Min. Battery life 1000 cycles Our lighting does not damage eyes> 85 Ra Available colors from 3000K to 6000K Mast height 3 meters Additional 230V AC IP67 power supply

Possibility to install lighting in narrow passages and small rooms without obstructing traffic  $\rightarrow$ 

← Q-TRIPOD support stand weighing 3.9 kg with expansion function

 Three-legged base with adjustable length allows you to set up the tripod on uneven ground