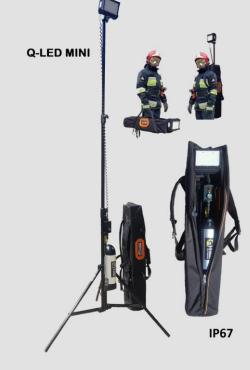

Resistant to Impact and chemical agents, waterproof, dustproof, intrinsically safe

Level of protection:

 $\rightarrow$ 

Specially designed version for uniformed services Q-LED MINI with the cover construction, which allows to wear the kit in hand or on back