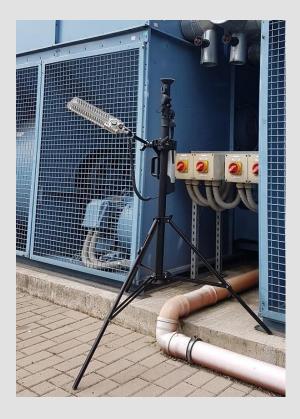

Possibility to install lighting in narrow passages and small rooms without obstructing traffic  $\rightarrow$ 

← Q-TRIPOD support stand weighing 3.9 kg with expansion function

 Three-legged base with adjustable length allows you to set up the tripod on uneven ground