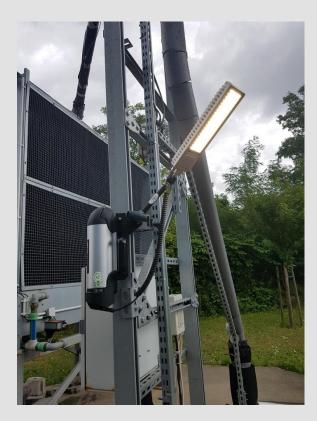

The Q-GRIP handle makes mounting possibile lighting without using a triod  $\checkmark$ 

Non-wearing grip pads made of polyurethane do not leave marks

 $\uparrow$  Installation at any angle

 Housing made of high quality aluminium, plastics and tempered glass

Resistant to Impact and chemical agents, waterproof, dustproof, intrinsically safe

Level of protection:

 $\rightarrow$ 

Specially designed version for uniformed services Q-LED MINI with the cover construction, which allows to wear the kit in hand or on back