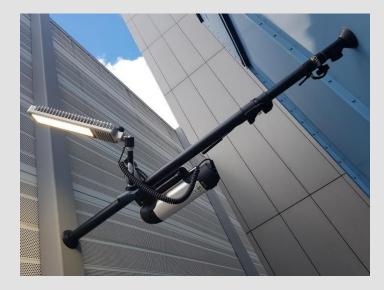

The Q-GRIP handle makes mounting possibile lighting without using a triod  $\checkmark$ 

Non-wearing grip pads made of polyurethane do not leave marks

 $\uparrow$  Installation at any angle

 Housing made of high quality aluminium, plastics and tempered glass