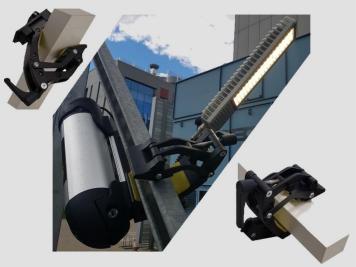

The Q-GRIP handle makes mounting possibile lighting without using a triod  $\checkmark$ 

Non-wearing grip pads made of polyurethane do not leave marks

 $\uparrow$  Installation at any angle

 Housing made of high quality aluminium, plastics and tempered glass

Resistant to Impact and chemical agents, waterproof, dustproof, intrinsically safe

Level of protection:

 $\rightarrow$ 

Specially designed version for uniformed services Q-LED MINI with the cover construction, which allows to wear the kit in hand or on back