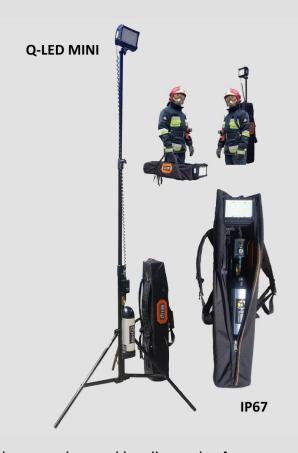

Specially designed for uniformed services, the Q-LED MINI portable lighting system with the cover construction, which allows to carry the device in hand or on back, is perfect for search operations

➤ Lighting fixture 160 SMD LED

➤ Weight: 10 kg

➤ Dimensions: 95x18x18cm

Max height: 2.80m

Power: 60W - 10 000lm (measured value)

Lighting angle: 120 °

High quality light beam: 5000KColor rendering index: Ra> 85

Replaceable battery: Li-lon 36V, 11.6Ah

> Charging time: 6 hours

Warning when the battery is low

> Level of protection: IP67

➤ Working temperature: -20°C to +50°C

➤ Min. Battery life - 1000 cycles

➤ Min. LED life - 50 000h

> Two modes of work with smooth Power control:

working time in continuous mode: 7h-80h

working time in pulsating mode: 14h-160h

- Orange overlays
- Packaging: waterproof, stiffened cover equipped with suspenders and handle, made of high quality Codura, reinforced with foam to protect against damage
- > 3 years warranty